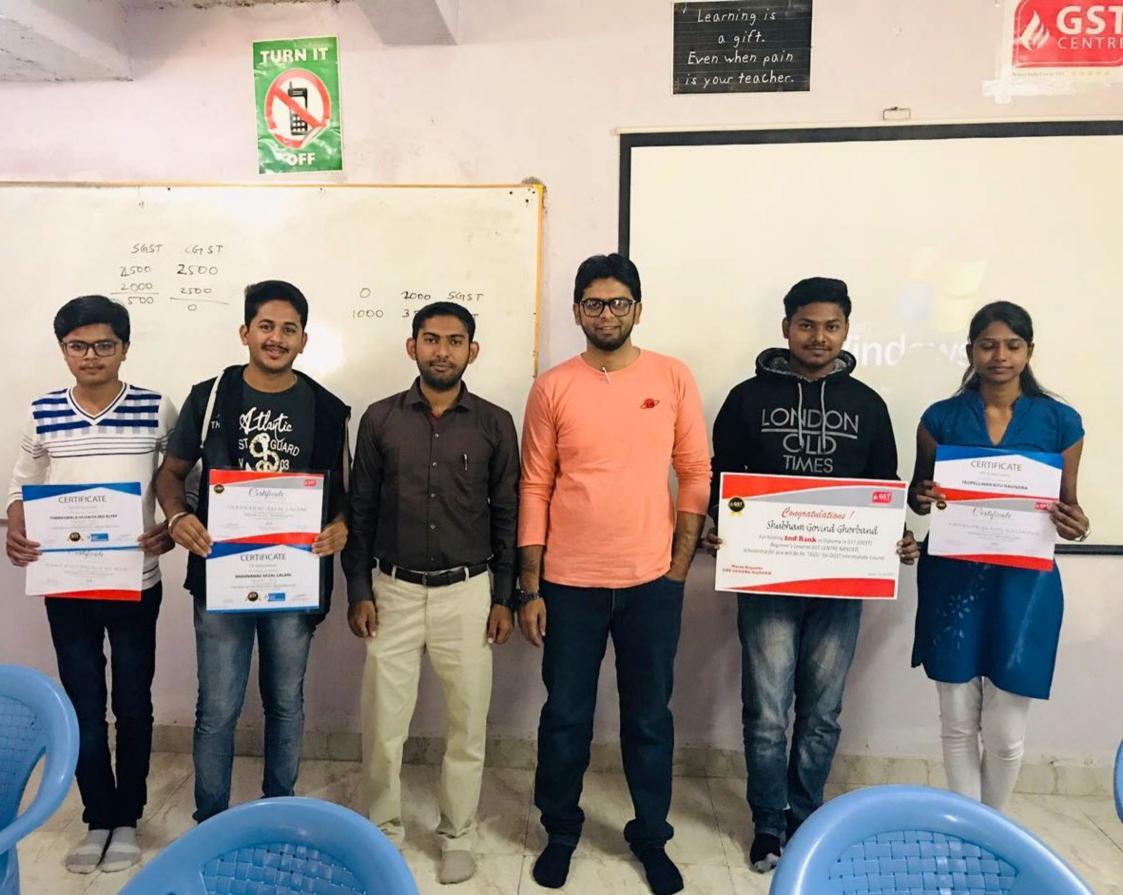

### **REPORT ON**

SSBES' ITM College, Nanded in joint collaboration with Yash Success Centre (Authorised GST Partner) has conducted GST Beginner Course for the students of ITM from December 2020 to March 2021 where 12 students were joined & completed the Course successfully. It was organized to provide professional certification to the students