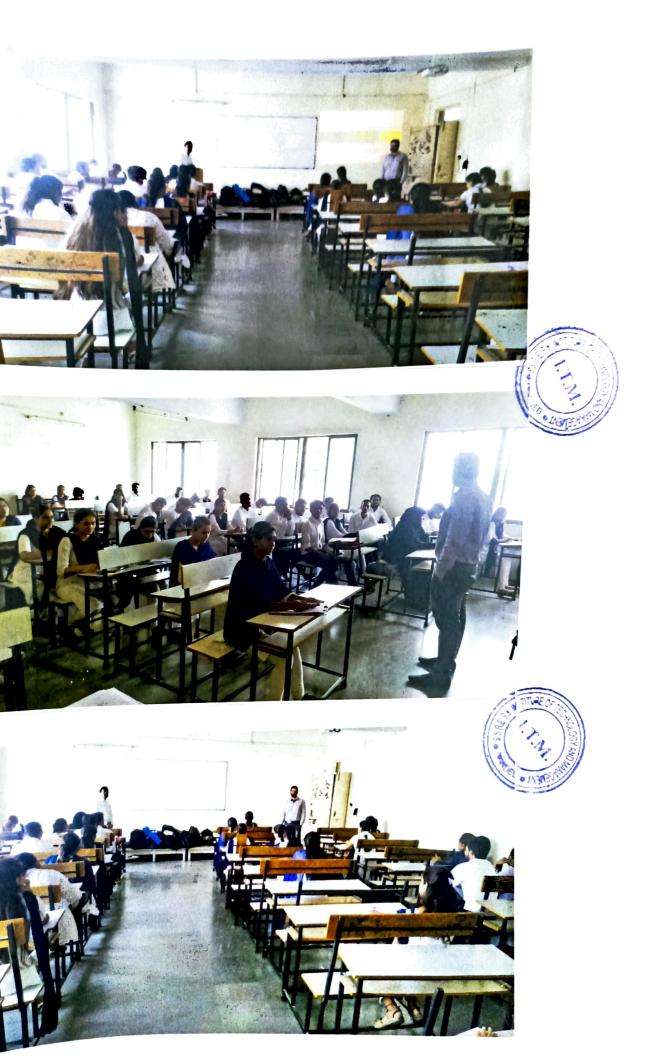

### Subject: Invitation for Resource Person

Dear Adv.Md.Ahmed

We are organising One Week Workshop on 'Intellectual Property Rights' from 07/05/2022 to 14/05/22 in our Campus.

We take immense pleasure to invite you as a Resource Person for this Workshop. Kindly accept our invitation and grace this occasion and address the gathering of the Management Department by attending this course. Your response will be highly appreciated in this regard and waiting for your confirmation at the earliest.