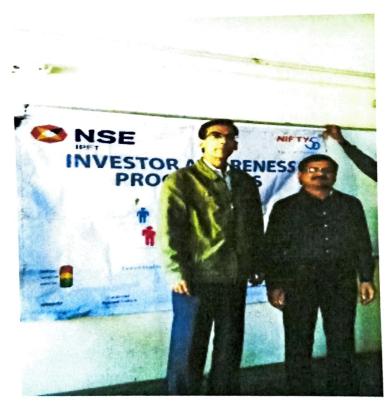

### One Day Seminar on 'Investor's Awareness Programme'

One Day Seminar on **'Investor's Awareness Programme'** was conducted by Department of Management, SSBES' ITM College, Nanded. It was organized to give general awareness to the students about the Share Market. Mr Tehseen was explained the difficult concepts in the simplest way to the students. The students also asked some doubts which was nicely answered by Mr. Tehseen & he also gave the Live Demonstration of Share Market. This seminar was attended & benefited by 46 students. At the end, M.S. Altamash, HOD, Dept. of Management expressed his views on the Seminar & gave vote of Thanks.

M HOD,

Management Department, SSBES' ITM, Nanded

H. O. D. Mgt. Dept. SSBES s. Institute of Tech. & Mgt JIP Road Nande !

Mr. Tehseen was welcomed by Mr.M.S. Altamash, HOD, Department Management.

Mr.M.S.Altamash Poses with Mr Tehseen at the end of Programme.