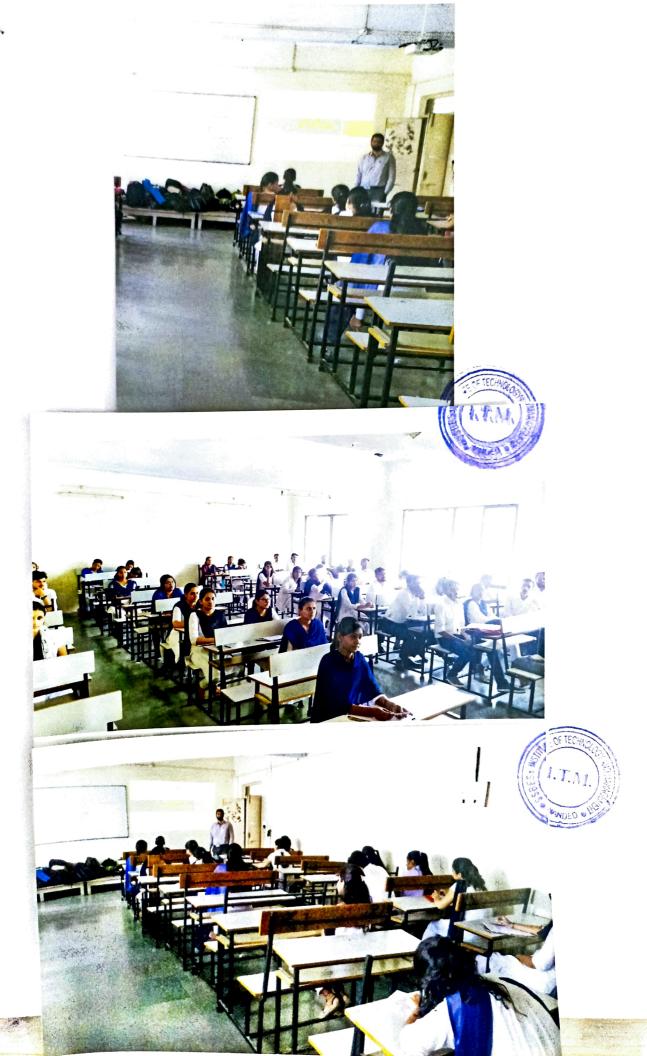

### One Day Seminar on 'Investor's Awareness Programme'

One Day Seminar on **'Investor's Awareness Programme'** was conducted by Department of Management, SSBES' ITM College, Nanded. It was organized to give general awareness to the students about the Share Market. Mr Tehseen was explained the difficult concepts in the simplest way to the students. The students also asked some doubts which was nicely answered by Mr. Tehseen & he also gave the Live Demonstration of Share Market. This seminar was attended & benefited by 46 students. At the end, M.S. Altamash, HOD, Dept. of Management expressed his views on the Seminar & gave vote of Thanks.