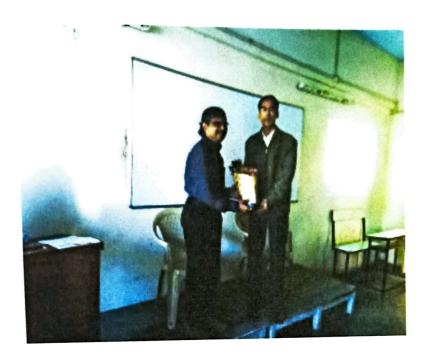

### One Day Seminar on 'Investor's Awareness Programme'

One Day Seminar on **'Investor's Awareness Programme'** was conducted by Department of Management, SSBES' ITM College, Nanded. It was organized to give general awareness to the students about the Share Market. Mr Tehseen was explained the difficult concepts in the simplest way to the students. The students also asked some doubts which was nicely answered by Mr. Tehseen & he also gave the Live Demonstration of Share Market. This seminar was attended & benefited by 46 students. At the end, M.S. Altamash, HOD, Dept. of Management expressed his views on the Seminar & gave vote of Thanks.

M HOD,

Management Department, SSBES' ITM, Nanded

H. O. D. Mgt. Dept. SSBES s. Institute of Tech. & Mgt JIP Road Nande !

Mr. Tehseen was welcomed by Mr.M.S. Altamash, HOD, Department Management.

Mr.M.S.Altamash Poses with Mr Tehseen at the end of Programme.